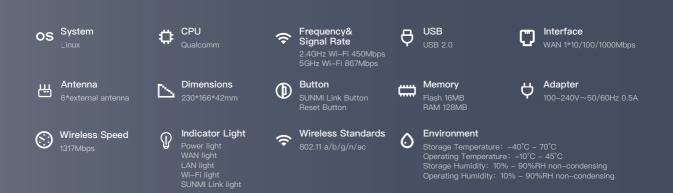

## SUNMI W1 Technical specifications

Note

1. Real memory will be reduced due to a number of factors, and there are differences. Operating system also occupy part of memory.