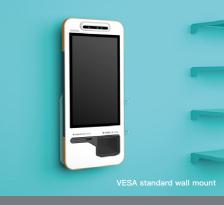

## Dimensions

Wall mount: 360\*110\*820mm (WDH)

## Weight

Wall mount: 17.6kg Floor stand: 64.8kc