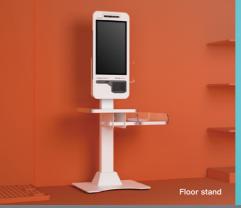

## Dimensions

Wall mount: 360\*110\*820mm (WDH)

## Weight

Wall mount: 17.6kg Floor stand: 64.8kc