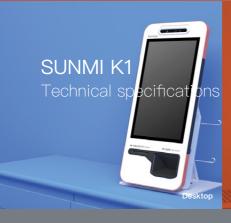

# Self-service Kiosk

# SUNMI K1

# Retail Version

- 3D structured light facial recognition camera for fraud prevention
- 0~20° adjustable cameras to support different heights of face swiping requirements
- 21.5" 1920×1080 Full HD touch integrated display, multi-angle visually sensitive
- Fast scanning of payment code and cargocode using internationally renowned scanner platform
- Japanese Seiko machine Core, paper output faster and more stable
- Canary deployment, kiosk mode, debug protection, SUNMI CLOUD OS meets a wide range of commercial needs