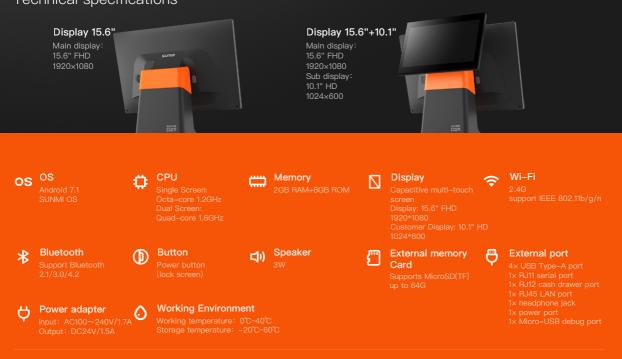

## SUNMI D2s LITE Technical specifications

Note:

1. Actual memory will be reduced due to a number of factors and may vary. Operating system also occupies some memory.

2. The actual specs of products launched to the market shall take precedence over the info listed in this catalogue; any change may be made without prior notification