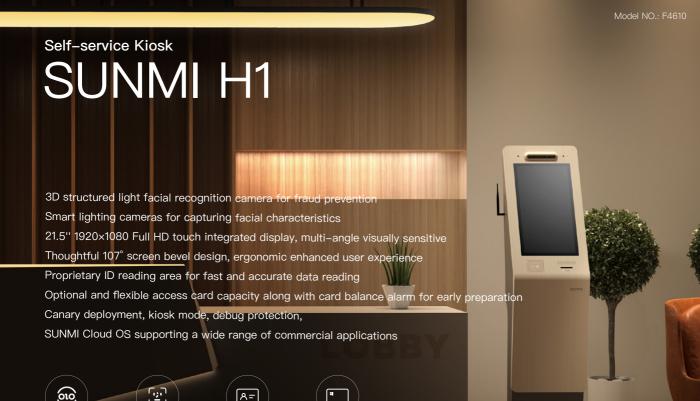

## SUNMI H1

Face-ID

Payment

Technical specifications

Face-ID

Verification

CPU

Quad core 1.8G

Display

21.5" 1920\*1080 resolution 178°G+G capacitive multi-touch screen supports 10-point touch

100 cards cyclic release

support IEEE 802.11b/g/n

Support second generation and third generation resident identity cards reading

**ID Document** 

Reading

400\*1675\*280r

WHD, the base is not included The base: 500\*500mm

2x10/100/1000M self-adaptive

Port

2× USB

Structure Floor stand

**口**)

3D structured light HD camera

Adapter

AC100~120V AC200~240V

Environment

Working temperature: 0~40°C