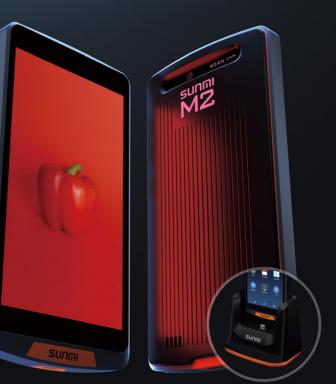

## Handheld POS SUNMI M2

• A lightweight and portable POS with 5.0" HD screen.

Professional scanning algorithm supporting identifying

<u>}</u>≡ {

Coupon

verification

F.

Logistics

· Use double-shot molding technique to protect the

· High performance quad-core processor

• 1G RAM + 8G ROM.

 $\bigcirc$ 

Ordering

1D/2D payment codes. · Support Wi-Fi/4G/eSIM.

device (pass 1M drop test).

PAY