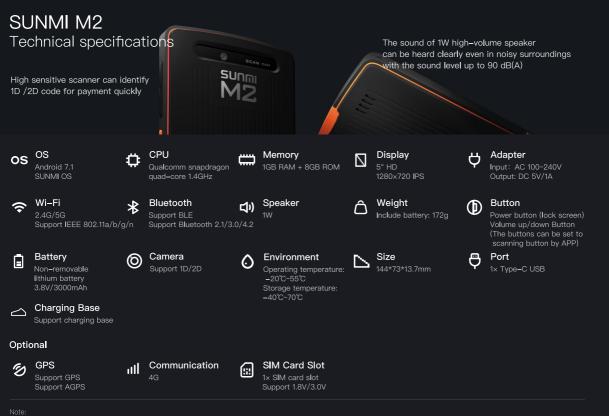

· Use double-shot molding technique to protect the

· High performance quad-core processor

• 1G RAM + 8G ROM.

 $\bigcirc$ 

Ordering

1D/2D payment codes. · Support Wi-Fi/4G/eSIM.

device (pass 1M drop test).

PAY

Mobile

payment

Optional single stand charger

Actual memory will be reduced due to a number of factors and may vary. Operating system also occupies some memory.
The actual specs of products launched to the market shall take precedence over the info listed in this catalogue; any change may be made without prior notification