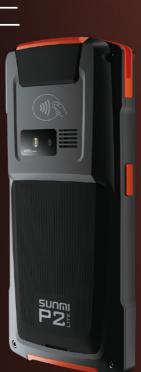

### Handheld Financial POS

# SUNMI P2 LITE

#### ) EMVCo PCi

Qualcomm Snapdragon Quad-core CPU

5.0" HD IPS display

Support Omni-channel payments: magnetic stripe card, IC Card, NFC, QR code

Professional and accurately commodity 1D barcode scanner

Supports Wi-Fi, 4G Netcom, eSIM networking

Small size, lanyard hole, portable

Pass 1M drop test with double-shot molding

}≡ {

Coupon

verification

PAY

Scanning

Order taking