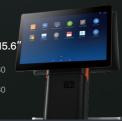

# SUNMI S2

Integrated Receipt printer, Weighing and cash register integrated

15.6" dual-display 1920×1080 FHD resolution

High performance octa-core processor

Suspended aluminum alloy die-casted scale body design

### Technical specifications

Display 15.6" Main display : 15.6" FHD 1920×1080

Display 15.6" +10.1"

Main display : 15.6" FHD 1920×1080 Sub display: 10.1" HD 1024×600

Display 15.6" +15.6"

Main display: 15.6" FHD 1920×1080 Sub display: 15.6" FHD 1920×1080