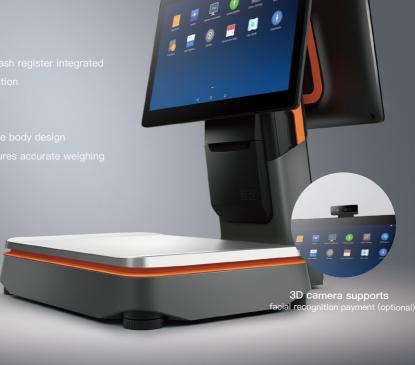

### Cashier Scale

# SUNMI S2

Integrated Receipt printer, Weighing and cash register integrated

15.6" dual-display 1920×1080 FHD resolution

High performance octa-core processor

Suspended aluminum alloy die-casted scale body design

Dual-Display interaction

¥

Self-servic scaling

en-servic payment

### 3D Structured Light Camera